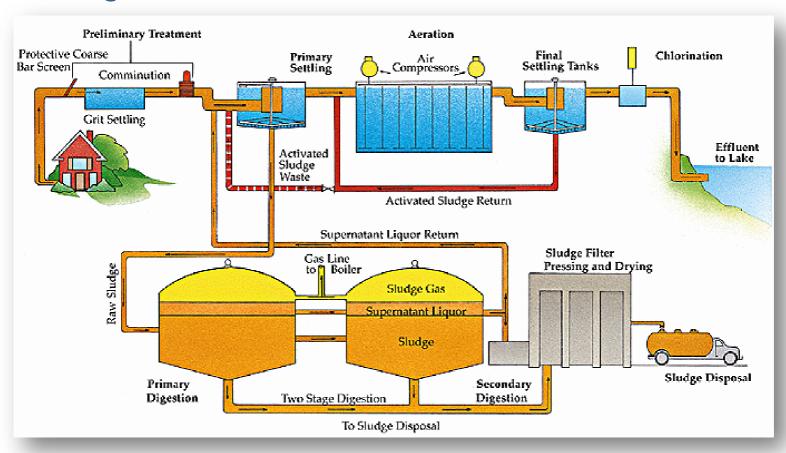

# **Focus Automation**

Your Partner in Industrial Automation Journey ...

# **Application Notes**



Water and Waste Water

## **Sewage Water Treatment Process:**



### **Water Treatment Process:**



#### **Focus Automation Supply:**

- Total Integrated Electrical ,control system and Instrumentation packages offered for :
  - Sewage Treatment Plants
  - Industrial Water Treatment Plants
  - Drinking Water Treatment Plants
  - Water Pumping Station and distribution system

#### **System Features:**

- ☐ PLC based sequential interlocked operation
- ☐ Variable Speed Drives and soft starters used to great advantage in pumping.
- ☐ Use of Radio Modems for Remote Operations.
- ☐ Provides seamless Communication Architecture for PLC/Drives etc.













Plot No. – 640, Sri Sai Nilayam, 1st. Floor Vivekananda Nagar, Kukatpally,

Hyderabad - 500072

E-mail: focus.fas@gmail.com Web: www.focusautomation.co.in