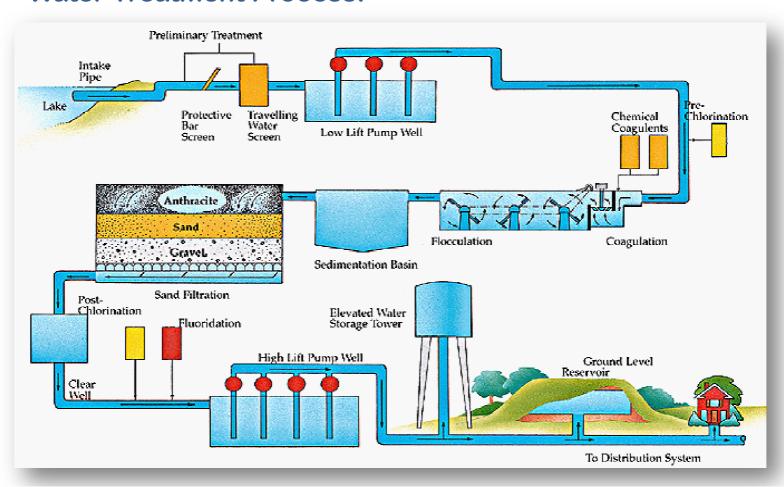

# **Focus Automation**

Your Partner in Industrial Automation Journey ...

# **Application Notes**



Water and Waste Water

## **Sewage Water Treatment Process:**



### **Water Treatment Process:**



#### **Focus Automation Supply:**

- Total Integrated Electrical ,control system and Instrumentation packages offered for :
  - Sewage Treatment Plants
  - Industrial Water Treatment Plants
  - Drinking Water Treatment Plants
  - Water Pumping Station and distribution system

#### **System Features:**

- ☐ PLC based sequential interlocked operation
- ☐ Variable Speed Drives and soft starters used to great advantage in pumping.
- ☐ Use of Radio Modems for Remote Operations.
- ☐ Provides seamless Communication Architecture for PLC/Drives etc.













Plot No. – 640, Sri Sai Nilayam, 1st. Floor Vivekananda Nagar, Kukatpally,

Hyderabad - 500072

E-mail: focus.fas@gmail.com Web: www.focusautomation.co.in