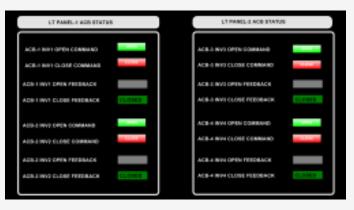

#### **System Features:**

- Monitoring healthiness of Individual Solar strings
- Soiling of Panels
- Monitoring Inverter performance and availability
- Weather Monitoring
- LT and HT Panel Data Monitoring and Controlling
- ☐ Grid interconnect information
- Historical trends and report to meet the demands on time.
- ☐ Alarm generation to diagnose the problem instantly
- Remote monitoring and diagnostics