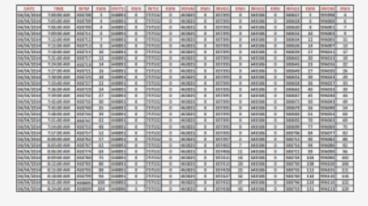

#### **System Features:**

- Monitoring healthiness of Individual Solar strings
- Soiling of Panels
- Monitoring Inverter performance and availability
- Weather Monitoring
- LT and HT Panel Data Monitoring and Controlling
- ☐ Grid interconnect information
- Historical trends and report to meet the demands on time.
- ☐ Alarm generation to diagnose the problem instantly
- Remote monitoring and diagnostics