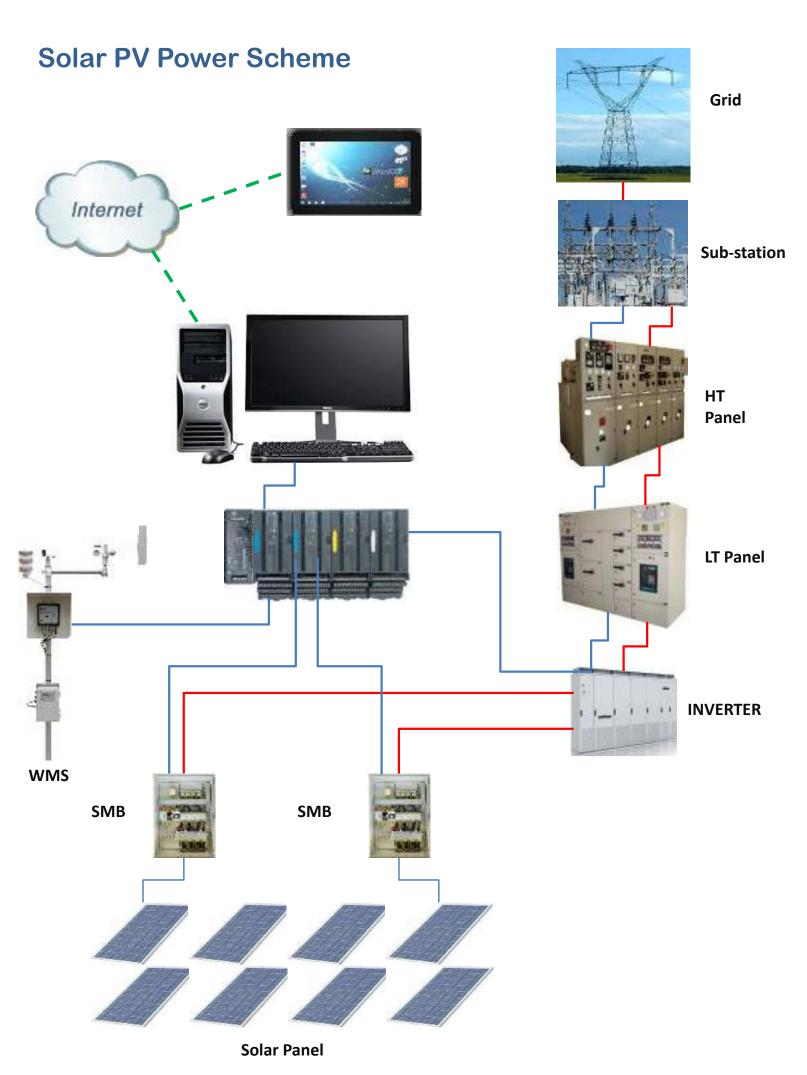

#### **Focus Automation Supply:**

- Design, Engineering, Supply, Installation/Erection, Testing and commissioning of :
  - Supply of PV Panel
  - HT and LT Panels
  - Inverter
  - SCADA system and accessories
  - Weather Monitoring System
  - String Monitoring Boxes
  - Batteries

#### **System Features:**

- Monitoring healthiness of Individual Solar strings
- Soiling of Panels
- Monitoring Inverter performance and availability
- Weather Monitoring
- LT and HT Panel Data Monitoring and Controlling
- ☐ Grid interconnect information
- Historical trends and report to meet the demands on time.
- ☐ Alarm generation to diagnose the problem instantly
- Remote monitoring and diagnostics