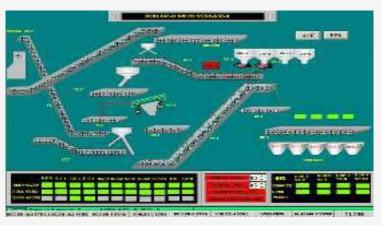

#### **System Features:**

- □ PLC based sequential interlocked operation of Stackers & Re-claimers, and Conveyor applications which includes supply of VFD system for
  - Travel Drive
  - Boom Conveyor
  - Intermediate Drive
  - Luffing & Slewing Drive.
- ☐ Use of Radio Modems for Remote Operations.
- ☐ Provides seamless Communication Architecture for PLC/Drives etc.