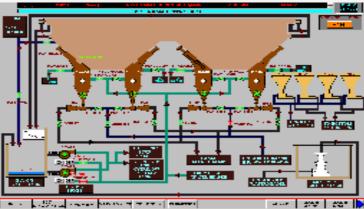

### **Focus Automation Supply:**

- Total Integrated Electrical ,control system and Instrumentation packages offered for :
  - Stacker & Recamier Systems,
  - · Raw Material Handling,
  - Ash Handling
  - Conveying systems.

#### **System Features:**

- □ PLC based sequential interlocked operation of Stackers & Re-claimers, and Conveyor applications which includes supply of VFD system for
  - Travel Drive
  - Boom Conveyor
  - Intermediate Drive
  - Luffing & Slewing Drive.
- ☐ Use of Radio Modems for Remote Operations.
- ☐ Provides seamless Communication Architecture for PLC/Drives etc.