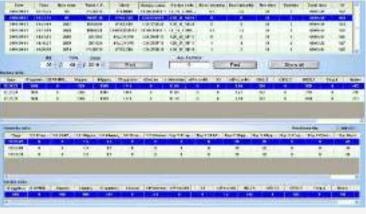

#### **System Features:**

- □ PLC based sequential interlocked operation of Stackers & Re-claimers, and Conveyor applications which includes supply of VFD system for
  - Travel Drive
  - Boom Conveyor
  - Intermediate Drive
  - Luffing & Slewing Drive.
- ☐ Use of Radio Modems for Remote Operations.
- ☐ Provides seamless Communication Architecture for PLC/Drives etc.