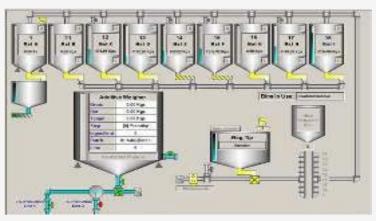

### **Focus Automation Supply:**

- Total Integrated Electrical ,control system and Instrumentation packages offered for :
  - Stacker & Recamier Systems,
  - · Raw Material Handling,
  - Ash Handling
  - Conveying systems.

#### **System Features:**

- □ PLC based sequential interlocked operation of Stackers & Re-claimers, and Conveyor applications which includes supply of VFD system for
  - Travel Drive
  - Boom Conveyor
  - Intermediate Drive
  - Luffing & Slewing Drive.
- ☐ Use of Radio Modems for Remote Operations.
- ☐ Provides seamless Communication Architecture for PLC/Drives etc.